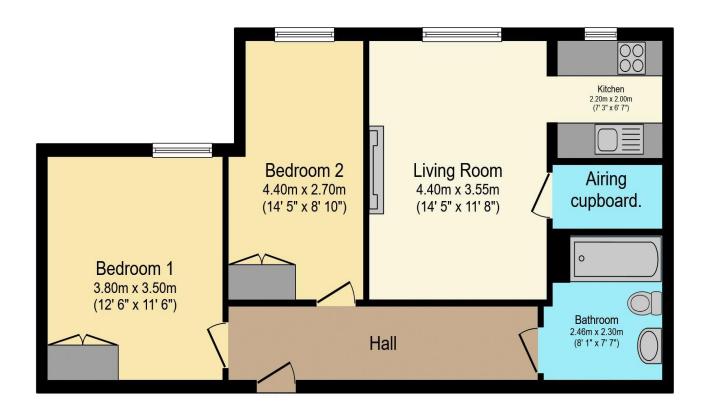

## Visit us at retirementhomesearch.co.uk

Total floor area 62.9 sq.m. (677 sq.ft.) approx

This floor plan is for illustrative purposes only. It is not drawn to scale. Any measurements, floor areas (including any total floor area), openings and orientation are approximate. No details are guaranteed, they cannot be relied upon for any purpose and they do not form part of any agreement. No liability is taken for any error, omission or misstatement. A party must rely upon its own inspection(s). Powered by www.focalagent.com